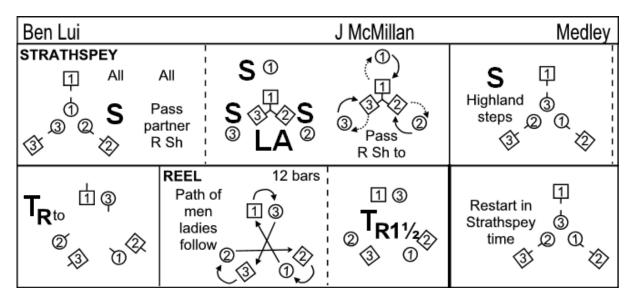

## **BEN LUI**

A medley for 3 couples in a triangular set Men in middle facing out towards partner

## **Strathspey**

## **BARS**

- 1 4 All 3 couples set.
  - All 3 couples pass partner right shoulder.
- 5 8 All the men set while ladies dance left hands across once round. All pass partner right shoulder, ladies to original position, men to face out to next lady clockwise.
- 9 12 Men dance Rocking Step or Highland Schottische setting step with little sideways movement, ladies dance Glasgow Highlanders setting step.
- 13 16 All turn partner right hand ladies to finish men on sides facing in, ladies on sides facing out.

## Reel

- 1 12 All dance 12 bars of Schiehallion reels.
- 13 16 All turn new partner right hand, to finish with ladies on the sides, men in the centre.

Repeat twice more from new positions.

Devised by James McMillan Ben Lui was the home of George & Ellan Regan, friends and dance team partners